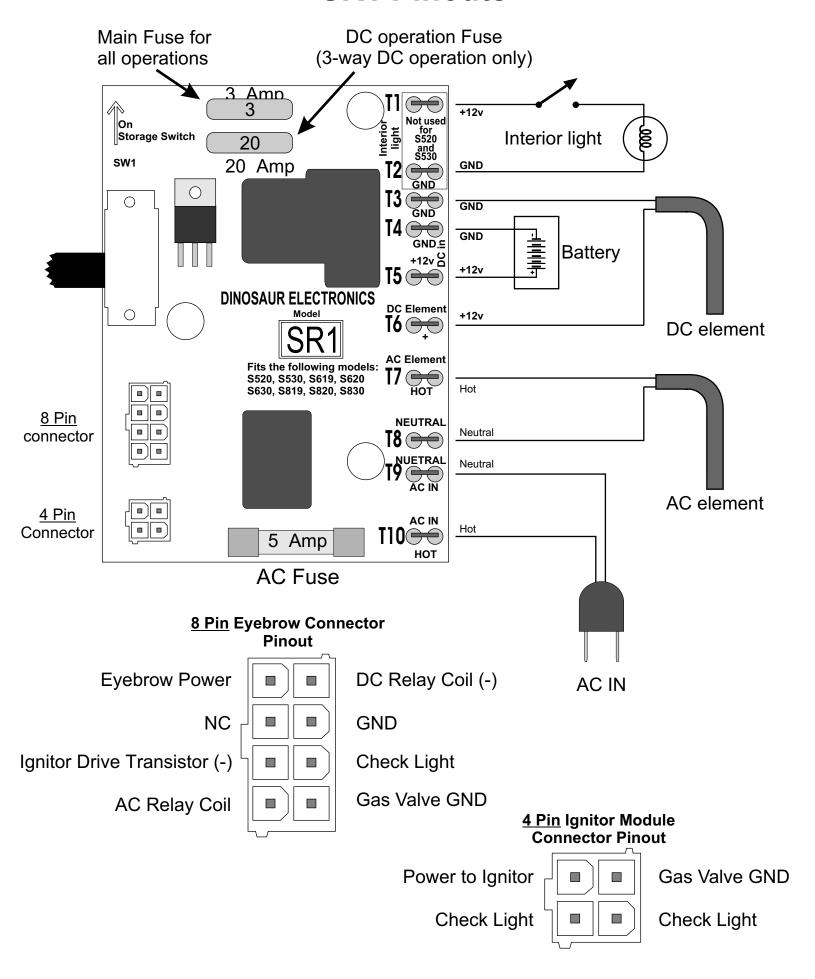

## Dinosaur Electronics



PO Box 1263, 1160 SE 27th St. Lincoln City, OR 97367

Ph. (541) 994-4344 Fax: (541) 994-2796

## Installation Instructions for the SR1 Replacement Circuit Board for Dometic/Servel Refrigerators



Note: Pinout listings in **Bold/Italics** are not used in all models.

## \*You will need to keep the original cover!

Some modification of the original cover <u>may</u> be necessary to accommodate the storage switch on the new board. After you have removed the cover from the old circuit board, you will need to cut a notch in it using the template provided below.



## **SR1 Pinouts**