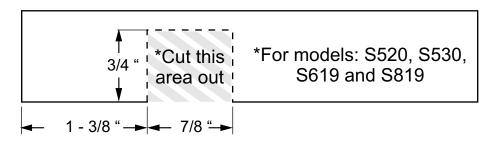

## \*You will need to keep the original cover!

Some modification of the original cover <u>may</u> be necessary to accommodate the storage switch on the new board. After you have removed the cover from the old circuit board, you will need to cut a notch in it using the template provided below.