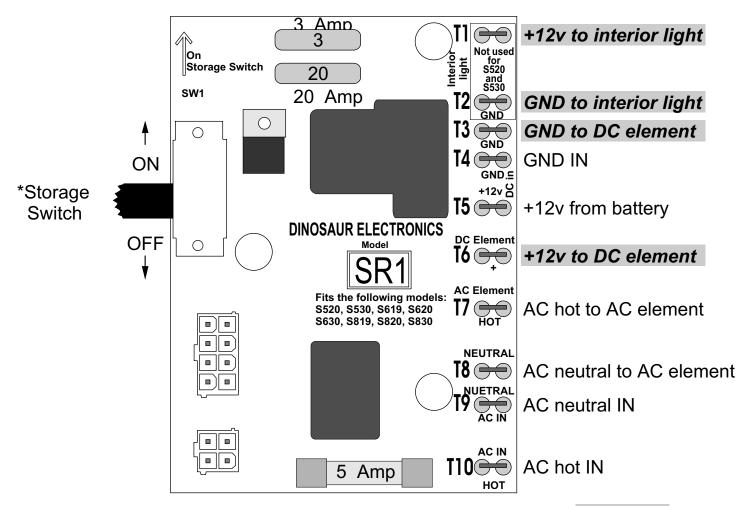

## Dinosaur Electronics



PO Box 1263, 1160 SE 27th St. Lincoln City, OR 97367

Ph. (541) 994-4344 Fax: (541) 994-2796

## Installation Instructions for the SR1 Replacement Circuit Board for Dometic/Servel Refrigerators



Note: Pinout listings in **Bold/Italics** are not used in all models.

## \*You will need to keep the original cover!

Some modification of the original cover <u>may</u> be necessary to accommodate the storage switch on the new board. After you have removed the cover from the old circuit board, you will need to cut a notch in it using the template provided below.



## **SR1 Pinouts**